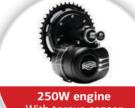

### Fun driving with pedal support

- $\checkmark$  The harder you pedal, the more support you will get from the centre motor with torque sensor
- $\checkmark$  The E-Frame is based on the (specifications) of the XXL frame, therefore suitable as well for taller people
- ✓ Adjustable seat with 8 positions so that children and adults alike can drive around on this go-kart
- ✓ System voltage: 24V
- $\checkmark$  Unique BFR system allowing the user to brake and when stationary pedal backwards
- ✓ Maximum speed: 16 km/h
- ✓ Good for at least 6-8 hours of riding pleasure\* \*under ideal circumstances

With torque sensor

LCD Display with Speedometer and distance meter,

24V/240Wh Removable battery

**BERG** Hybrid E-BFR Art. 07.45.09 | Age 6 and up

| Available with pedal support:        | Art      |
|--------------------------------------|----------|
| BERG Extra Sport Blue E-BFR          | 07.45.01 |
| BERG Extra Sport Red E-BFR           | 07.45.12 |
| BERG Race E-BFR                      | 07.45.02 |
| BERG X-Plore E-BFR                   | 07.45.03 |
| BERG Black Edition E-BFR             | 07.45.05 |
| BERG Safari E-BFR                    | 07.45.07 |
| BERG X-Cross E-BFR                   | 07.45.08 |
| BERG John Deere E-BFR                | 07.46.00 |
| BERG CLAAS E-BFR                     | 07.46.01 |
| BERG Case IH E-BFR                   | 07.46.02 |
| BERG New Holland E-BFR               | 07.46.03 |
| BERG Fendt E-BFR                     | 07.46.04 |
| BERG DEUTZ-FAHR E-BFR                | 07.46.05 |
| Jeep® Revolution pedal go-kart E-BFR | 07.46.06 |
| BERG Hybrid E-BFR                    | 07.45.09 |