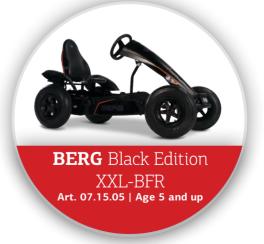

#### BERG X-Treme XXL-BFR Art. 07.15.09 | Age 5 and up

| Available with XXL-Frame:                          | Art      |
|----------------------------------------------------|----------|
| BERG Extra Sport Blue XXL-BFR                      | 07.15.01 |
| BERG Extra Sport Red XXL-BFR                       | 07.15.12 |
| BERG Race XXL-BFR                                  | 07.15.02 |
| BERG X-Plore XXL-BFR                               | 07.15.03 |
| BERG Black Edition XXL-BFR                         | 07.15.05 |
| BERG Safari XXL-BFR                                | 07.15.07 |
| BERG X-Cross XXL-BFR                               | 07.15.08 |
| BERG John Deere XXL-BFR                            | 07.16.00 |
| BERG CLAAS XXL-BFR                                 | 07.16.01 |
| BERG Case IH XXL-BFR                               | 07.16.02 |
| BERG New Holland XXL-BFR                           | 07.16.03 |
| BERG Fendt XXL-BFR                                 | 07.16.04 |
| BERG DEUTZ-FAHR XXL-BFR                            | 07.16.05 |
| Jeep <sup>®</sup> Revolution pedal go-kart XXL-BFR | 07.16.06 |
| BERG X-Treme XXL-BFR                               | 07.15.09 |