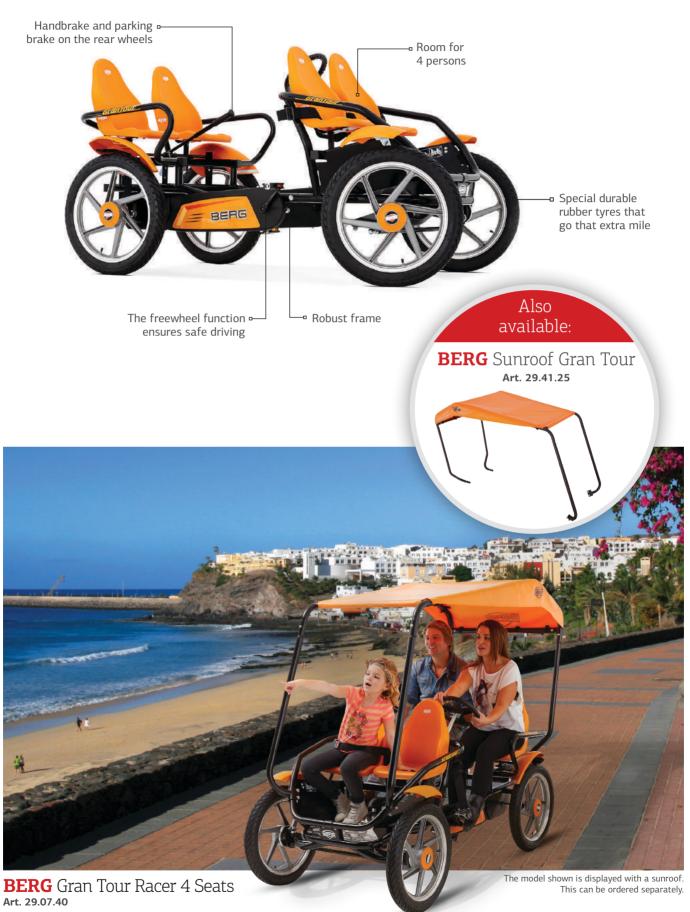

## BERG E-Gran Tour Offroad 4 Seats

The model shown is displayed with a sunroof. This can be ordered separately.

#### **BERG** Gran Tour Racer 4 Seats Art. 29.07.40

BERG reserves the absolute right to make changes to the products described and/or depicted in this brochure. No part of this brochure may be reproduced without written permission from BERG. Printing and typesetting errors reserved. Art No. 49.68.01.87. Copyright BERG Toys B.V. 2018-2019.