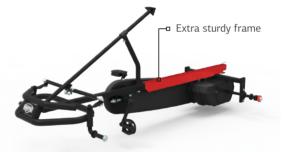

### BERG XXL-Frame

- $\checkmark$  Extra large frame makes these go-karts suitable for tall people
- $\checkmark$  Adjustable seat with 8 positions so that children and adults alike can drive around on this go-kart
- $\checkmark$  Available in different colours and themes
- ✓ Extra sturdy frame
- $\checkmark$  Unique BFR system allowing the user to brake and, when stationary, pedal backwards