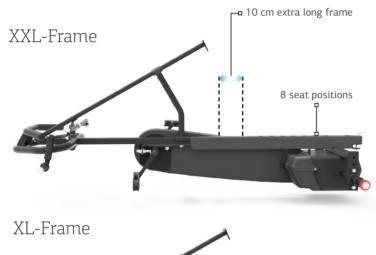

### BERG XXL-Frame

- $\checkmark$  Extra large frame makes these go-karts suitable for tall people
- $\checkmark$  Adjustable seat with 8 positions so that children and adults alike can drive around on this go-kart
- $\checkmark$  Available in different colours and themes
- ✓ Extra sturdy frame
- $\checkmark$  Unique BFR system allowing the user to brake and, when stationary, pedal backwards