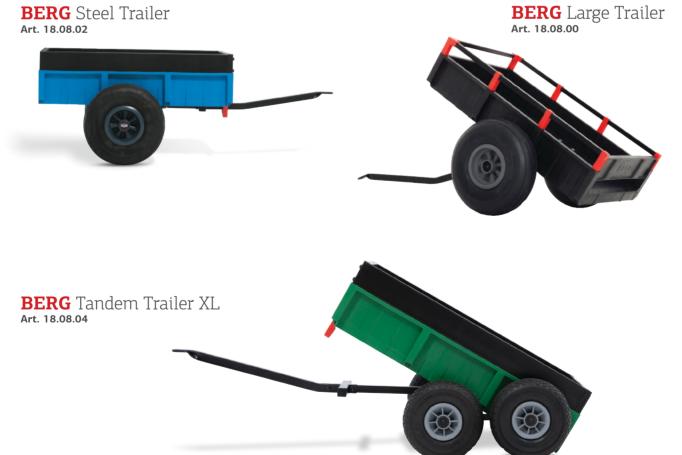

ERG X-Plore E-BFR                   | 07.45.03 |
| BERG Black Edition E-BFR             | 07.45.05 |
| BERG Safari E-BFR                    | 07.45.07 |
| BERG X-Cross E-BFR                   | 07.45.08 |
| BERG John Deere E-BFR                | 07.46.00 |
| BERG CLAAS E-BFR                     | 07.46.01 |
| BERG Case IH E-BFR                   | 07.46.02 |
| BERG New Holland E-BFR               | 07.46.03 |
| BERG Fendt E-BFR                     | 07.46.04 |
| BERG DEUTZ-FAHR E-BFR                | 07.46.05 |
| Jeep® Revolution pedal go-kart E-BFR | 07.46.06 |
| BERG Hybrid E-BFR                    | 07.45.09 |

## BERG E-Gran Tour Offroad 4 Seats





The model shown is displayed with a sunroof. This can be ordered separately.



#### **BERG** Gran Tour Racer 4 Seats Art. 29.07.40













BERG reserves the absolute right to make changes to the products described and/or depicted in this brochure. No part of this brochure may be reproduced without written permission from BERG. Printing and typesetting errors reserved. Art No. 49.68.01.87. Copyright BERG Toys B.V. 2018-2019.