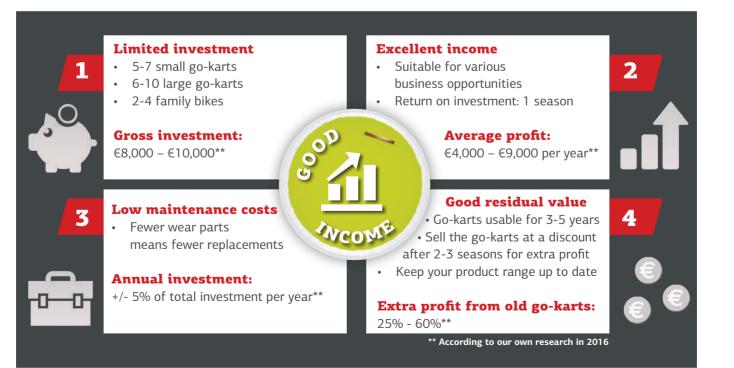

#### Start-up costs

There are various start-up options. Various products are available for every location and every purpose. Starting your own rental station with BERG Products requires a modest investment. The products last for many years and require little maintenance. In short, this is a smart investment.