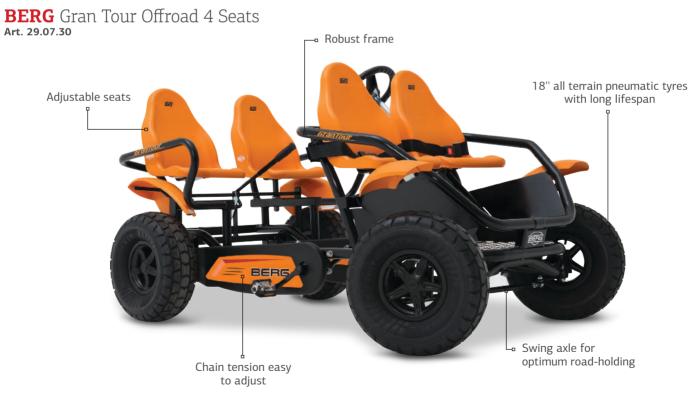

2 |
| BERG Race E-BFR                      | 07.45.02 |
| BERG X-Plore E-BFR                   | 07.45.03 |
| BERG Black Edition E-BFR             | 07.45.05 |
| BERG Safari E-BFR                    | 07.45.07 |
| BERG X-Cross E-BFR                   | 07.45.08 |
| BERG John Deere E-BFR                | 07.46.00 |
| BERG CLAAS E-BFR                     | 07.46.01 |
| BERG Case IH E-BFR                   | 07.46.02 |
| BERG New Holland E-BFR               | 07.46.03 |
| BERG Fendt E-BFR                     | 07.46.04 |
| BERG DEUTZ-FAHR E-BFR                | 07.46.05 |
| Jeep® Revolution pedal go-kart E-BFR | 07.46.06 |
| BERG Hybrid E-BFR                    | 07.45.09 |

## BERG E-Gran Tour Offroad 4 Seats





The model shown is displayed with a sunroof. This can be ordered separately.



#### **BERG** Gran Tour Racer 4 Seats Art. 29.07.40













BERG reserves the absolute right to make changes to the products described and/or depicted in this brochure. No part of this brochure may be reproduced without written permission from BERG. Printing and typesetting errors reserved. Art No. 49.68.01.87. Copyright BERG Toys B.V. 2018-2019.