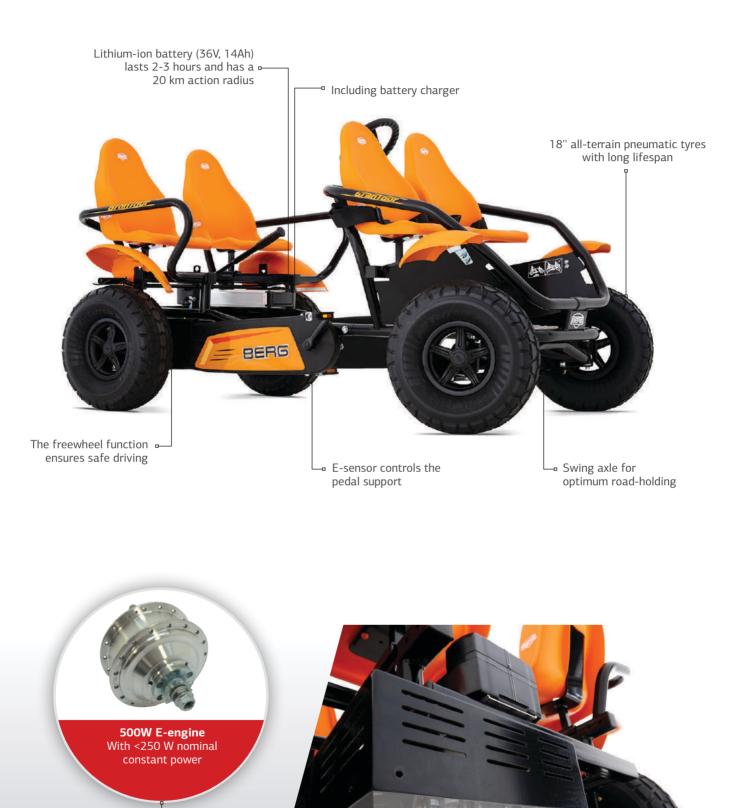

### Fun driving with pedal support

- $\checkmark$  The harder you pedal, the more support you will get from the centre motor with torque sensor
- $\checkmark$  The E-Frame is based on the (specifications) of the XXL frame, therefore suitable as well for taller people
- ✓ Adjustable seat with 8 positions so that children and adults alike can drive around on this go-kart
- ✓ System voltage: 24V
- $\checkmark$  Unique BFR system allowing the user to brake and when stationary pedal backwards
- ✓ Maximum speed: 16 km/h
- ✓ Good for at least 6-8 hours of riding pleasure\* \*under ideal circumstances

With torque sensor

LCD Display with Speedometer and distance meter,

24V/240Wh Removable battery

**BERG** Hybrid E-BFR Art. 07.45.09 | Age 6 and up

| Available with pedal support:        | Art      |
|--------------------------------------|----------|
| BERG Extra Sport Blue E-BFR          | 07.45.01 |
| BERG Extra Sport Red E-BFR           | 07.45.12 |
| BERG Race E-BFR                      | 07.45.02 |
| BERG X-Plore E-BFR                   | 07.45.03 |
| BERG Black Edition E-BFR             | 07.45.05 |
| BERG Safari E-BFR                    | 07.45.07 |
| BERG X-Cross E-BFR                   | 07.45.08 |
| BERG John Deere E-BFR                | 07.46.00 |
| BERG CLAAS E-BFR                     | 07.46.01 |
| BERG Case IH E-BFR                   | 07.46.02 |
| BERG New Holland E-BFR               | 07.46.03 |
| BERG Fendt E-BFR                     | 07.46.04 |
| BERG DEUTZ-FAHR E-BFR                | 07.46.05 |
| Jeep® Revolution pedal go-kart E-BFR | 07.46.06 |
| BERG Hybrid E-BFR                    | 07.45.09 |