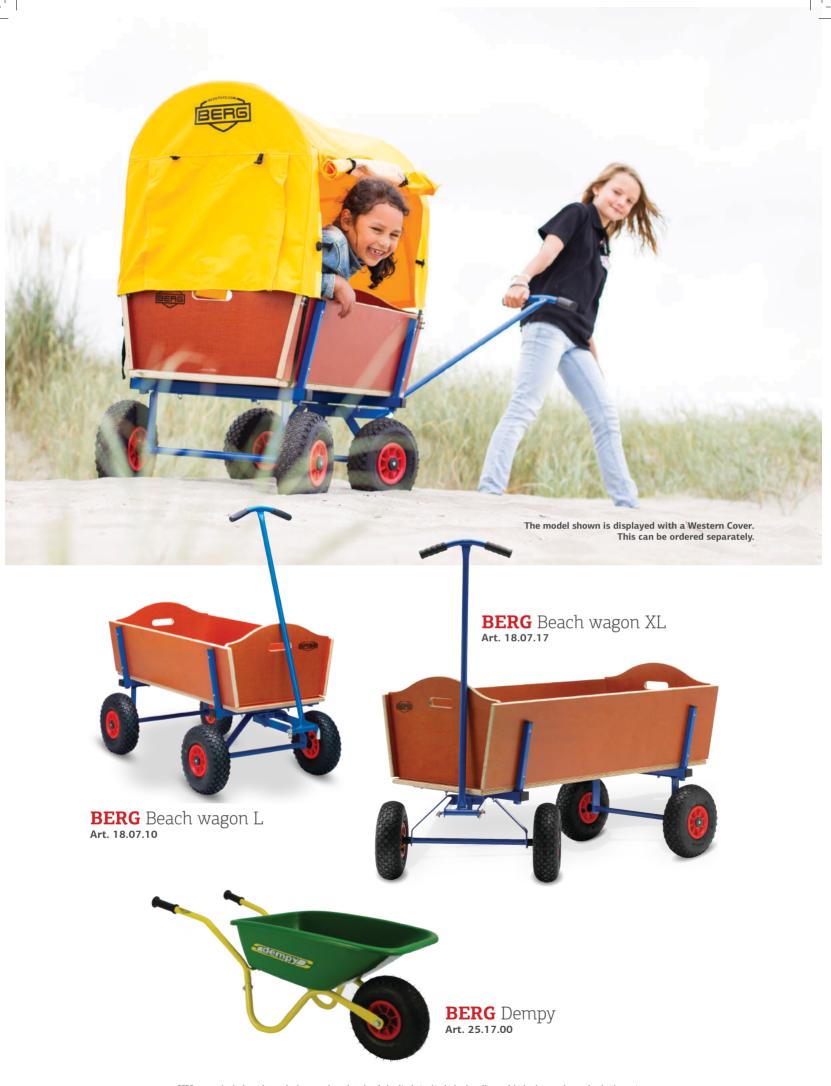

Plore E-BFR                   | 07.45.03 |
| BERG Black Edition E-BFR             | 07.45.05 |
| BERG Safari E-BFR                    | 07.45.07 |
| BERG X-Cross E-BFR                   | 07.45.08 |
| BERG John Deere E-BFR                | 07.46.00 |
| BERG CLAAS E-BFR                     | 07.46.01 |
| BERG Case IH E-BFR                   | 07.46.02 |
| BERG New Holland E-BFR               | 07.46.03 |
| BERG Fendt E-BFR                     | 07.46.04 |
| BERG DEUTZ-FAHR E-BFR                | 07.46.05 |
| Jeep® Revolution pedal go-kart E-BFR | 07.46.06 |
| BERG Hybrid E-BFR                    | 07.45.09 |

## BERG E-Gran Tour Offroad 4 Seats





The model shown is displayed with a sunroof. This can be ordered separately.



#### **BERG** Gran Tour Racer 4 Seats Art. 29.07.40













BERG reserves the absolute right to make changes to the products described and/or depicted in this brochure. No part of this brochure may be reproduced without written permission from BERG. Printing and typesetting errors reserved. Art No. 49.68.01.87. Copyright BERG Toys B.V. 2018-2019.