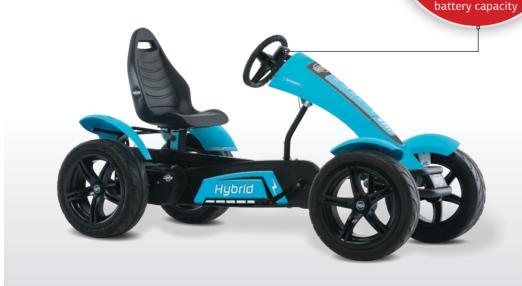

### Fun driving with pedal support

- $\checkmark$  The harder you pedal, the more support you will get from the centre motor with torque sensor
- $\checkmark$  The E-Frame is based on the (specifications) of the XXL frame, therefore suitable as well for taller people
- ✓ Adjustable seat with 8 positions so that children and adults alike can drive around on this go-kart
- ✓ System voltage: 24V
- $\checkmark$  Unique BFR system allowing the user to brake and when stationary pedal backwards
- ✓ Maximum speed: 16 km/h
- ✓ Good for at least 6-8 hours of riding pleasure\* \*under ideal circumstances

With torque sensor

LCD Display with Speedometer and distance meter,

24V/240Wh Removable battery

**BERG** Hybrid E-BFR Art. 07.45.09 | Age 6 and up

| Available with pedal support:        | Art      |
|--------------------------------------|----------|
| BERG Extra Sport Blue E-BFR          | 07.45.01 |
| BERG Extra Sport Red E-BFR           | 07.45.12 |
| BERG Race E-BFR                      | 07.45.02 |
| BERG X-Plore E-BFR                   | 07.45.03 |
| BERG Black Edition E-BFR             | 07.45.05 |
| BERG Safari E-BFR                    | 07.45.07 |
| BERG X-Cross E-BFR                   | 07.45.08 |
| BERG John Deere E-BFR                | 07.46.00 |
| BERG CLAAS E-BFR                     | 07.46.01 |
| BERG Case IH E-BFR                   | 07.46.02 |
| BERG New Holland E-BFR               | 07.46.03 |
| BERG Fendt E-BFR                     | 07.46.04 |
| BERG DEUTZ-FAHR E-BFR                | 07.46.05 |
| Jeep® Revolution pedal go-kart E-BFR | 07.46.06 |
| BERG Hybrid E-BFR                    | 07.45.09 |