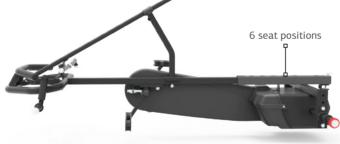

### BERG XXL-Frame

- $\checkmark$  Extra large frame makes these go-karts suitable for tall people
- $\checkmark$  Adjustable seat with 8 positions so that children and adults alike can drive around on this go-kart
- $\checkmark$  Available in different colours and themes
- ✓ Extra sturdy frame
- $\checkmark$  Unique BFR system allowing the user to brake and, when stationary, pedal backwards