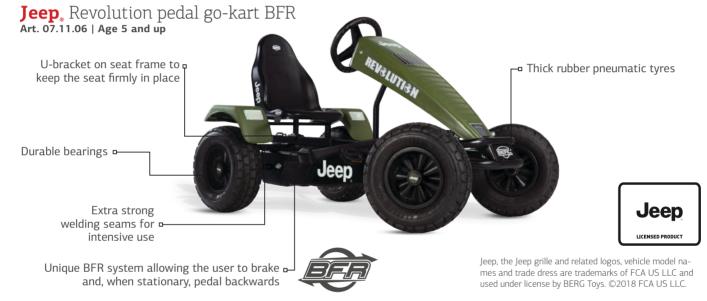

### BERG XXL-Frame

- $\checkmark$  Extra large frame makes these go-karts suitable for tall people
- $\checkmark$  Adjustable seat with 8 positions so that children and adults alike can drive around on this go-kart
- $\checkmark$  Available in different colours and themes
- ✓ Extra sturdy frame
- $\checkmark$  Unique BFR system allowing the user to brake and, when stationary, pedal backwards

#### BERG X-Treme XXL-BFR Art. 07.15.09 | Age 5 and up

| Available with XXL-Frame:                          | Art      |
|----------------------------------------------------|----------|
| BERG Extra Sport Blue XXL-BFR                      | 07.15.01 |
| BERG Extra Sport Red XXL-BFR                       | 07.15.12 |
| BERG Race XXL-BFR                                  | 07.15.02 |
| BERG X-Plore XXL-BFR                               | 07.15.03 |
| BERG Black Edition XXL-BFR                         | 07.15.05 |
| BERG Safari XXL-BFR                                | 07.15.07 |
| BERG X-Cross XXL-BFR                               | 07.15.08 |
| BERG John Deere XXL-BFR                            | 07.16.00 |
| BERG CLAAS XXL-BFR                                 | 07.16.01 |
| BERG Case IH XXL-BFR                               | 07.16.02 |
| BERG New Holland XXL-BFR                           | 07.16.03 |
| BERG Fendt XXL-BFR                                 | 07.16.04 |
| BERG DEUTZ-FAHR XXL-BFR                            | 07.16.05 |
| Jeep <sup>®</sup> Revolution pedal go-kart XXL-BFR | 07.16.06 |
| BERG X-Treme XXL-BFR                               | 07.15.09 |