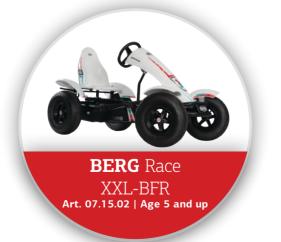

#### BERG X-Treme XXL-BFR Art. 07.15.09 | Age 5 and up

| Available with XXL-Frame:                          | Art      |
|----------------------------------------------------|----------|
| BERG Extra Sport Blue XXL-BFR                      | 07.15.01 |
| BERG Extra Sport Red XXL-BFR                       | 07.15.12 |
| BERG Race XXL-BFR                                  | 07.15.02 |
| BERG X-Plore XXL-BFR                               | 07.15.03 |
| BERG Black Edition XXL-BFR                         | 07.15.05 |
| BERG Safari XXL-BFR                                | 07.15.07 |
| BERG X-Cross XXL-BFR                               | 07.15.08 |
| BERG John Deere XXL-BFR                            | 07.16.00 |
| BERG CLAAS XXL-BFR                                 | 07.16.01 |
| BERG Case IH XXL-BFR                               | 07.16.02 |
| BERG New Holland XXL-BFR                           | 07.16.03 |
| BERG Fendt XXL-BFR                                 | 07.16.04 |
| BERG DEUTZ-FAHR XXL-BFR                            | 07.16.05 |
| Jeep <sup>®</sup> Revolution pedal go-kart XXL-BFR | 07.16.06 |
| BERG X-Treme XXL-BFR                               | 07.15.09 |